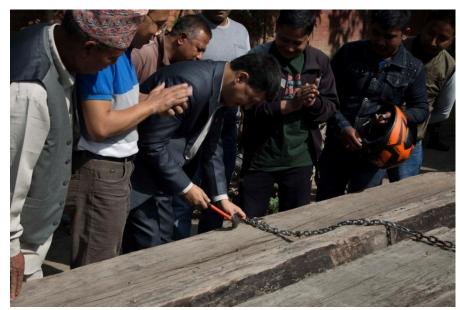

### The initiative:

Under the initiation of Kasthamandap Punarnirman Samiti, the sorting, salvaging, inventorying and storing was done. It was a three day event from 27<sup>th</sup> Baisakh 2075 till 29<sup>th</sup> Baisakh 2075. The event was jointly inaugurated by mayor of Kathmandu Municipality Bidhya Sundar Shakya and the honorable member Parliament, also the chairperson of the organization Mr. Rajesh Shakya.

Figure 2: The initiation by Mr. Bidhya Sundar Shakya and Hon. Mr. Rajesh Shakya