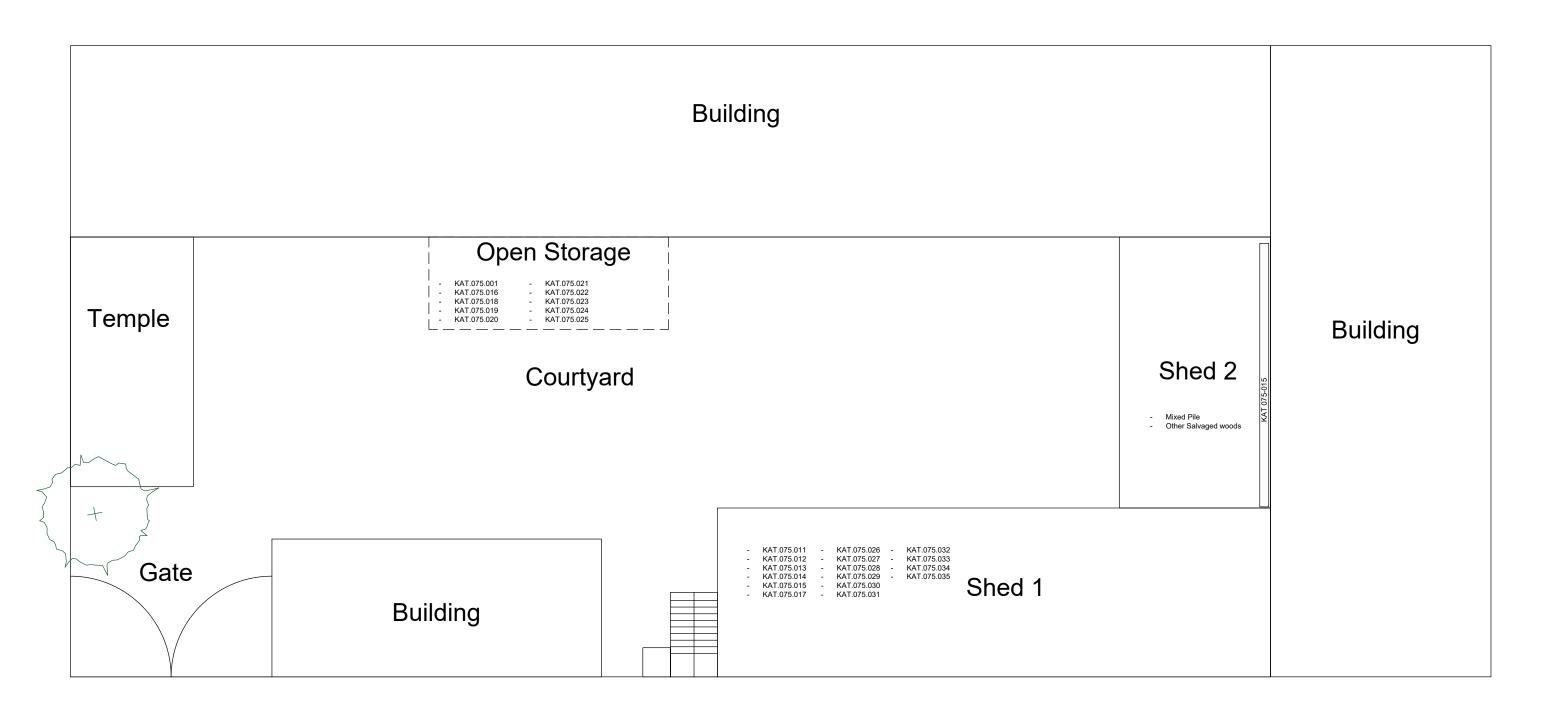

(Please see Appendix for the details of attendance, inventory detail and location map of the stored woods)

Figure 5: Method for documenting the wooden element with Serial number and measurements

Photo Credit: Mr. Sandesh Munikar

(Please see Appendix for the details of attendance, inventory detail and location map of the stored woods)

Figure 7: Measurement of Nina on progress by the technical volunteers.

Photo Credit: Mr. Sandesh Munikar

(Please see Appendix for the details of attendance, inventory detail and location map of the stored woods)

Figure 8: The wooden elements Stacked and stored in open covered by tarpaulins

Photo Credit: Mr. Sandesh Munikar