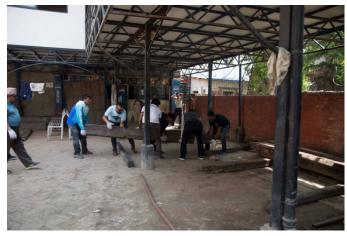

Figure 3: The local clubs helping the inventory team to draw and record.

Photo Credit: Mr. Sandesh Munikar

Figure 4: The army personnel helping to move heavier woods in the premises

Photo Credit: Mr. Sandesh Munikar