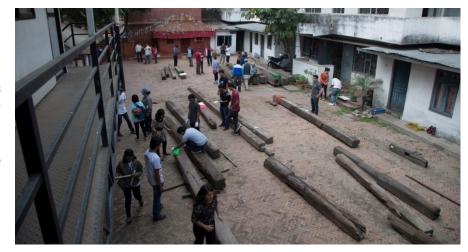

Figure 9: The measured woods being stacked in Shed 1

After the phase-I, by measurement of 26 elements, 15 were found to be reusable, 7 needed repair and 4 elements needed to be replaced. Hence, it is very difficult at the moment to predict the percentage of wood that could be reused, needs repair or needs to be replaced, without gathering all the pieces together.

monuments.

Figure 10: The wood sorting and inventory process in progress