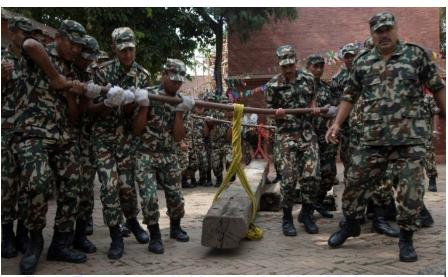

Figure 3: The local clubs helping the inventory team to draw and record.

Photo Credit: Mr. Sandesh Munikar

Figure 4: The army personnel helping to move heavier woods in the premises

Photo Credit: Mr. Sandesh Munikar