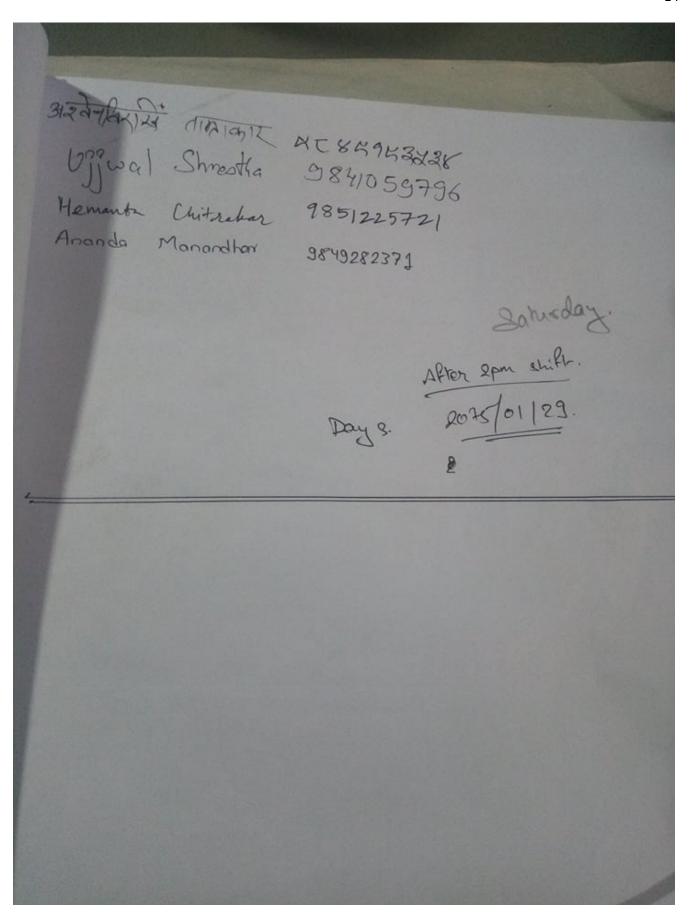

# Day 3, 29th Baisakh 2075: Saturday

Day 3, A total of 76 participants were present on that day combining both morning and evening shifts. The team of Volunteers included local volunteers, 9 members from Nepal Red Cross Society, Ganabahal Chapter, Kilagal Sanskritik pucha and technical team volunteers included 22 technical volunteers of 5 Architects, 5 Architecture students and 2 Civil Engineers. 9 Thaa (posts), 4 Lakashi, 1 Nina and 1 element (unidentified) were measured, out of which 4 Thaa need to be replaced, 3 Thaa needs repairation, 1 Nina needs repairation. 4 Lakashi and 1 Nina were stored in open covered by Tarpaulins. The rest of the measured wood is stored in shed 1.