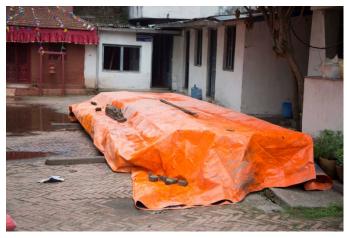

secure and save the wood from Figure 1: Before photo of wood piled up beside Shiva Parvati Temple in Hanumandhoka the weathering and other factors

Durbar Square

Photo Credit: Mr. Sandesh Munikar

that the saving of the 1000 years old wood was the top priority. Hence, an open call for volunteers was made to come together and help save the 'Kaath' of 'Kasthamandap'.