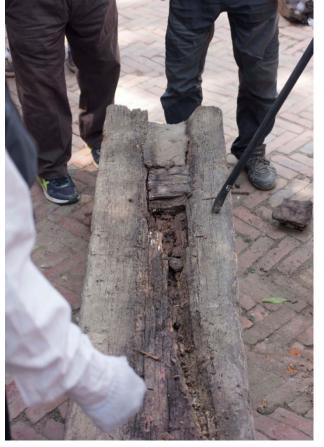

Figure 6: Inspection of One of the four main central posts, earlier repair had sealed the damage with wood dust, glued in place with wood chunks