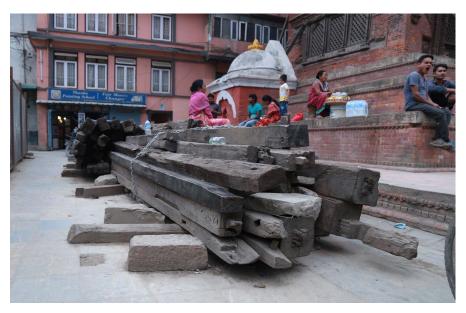

### **Background:**

After the Gorkha Earthquake 2015, the wooden elements, collected from the debris from all the temples that had collapsed were stored in many locations around Hanumandhoka Durbar Square. Among them, the two piles which had maximum wooden elements from Kasthamandap were kept in the open space in front of the Police office, Kal Bhairay and the other one was beside the Nava Yogini Daboo (Mahadev Parvati temple). After many previous attempts to the weathering and other factors failed and the risk of decay, also theft increased, it was evident

secure and save the wood from Figure 1: Before photo of wood piled up beside Shiva Parvati Temple in Hanumandhoka the weathering and other factors

Durbar Square

Photo Credit: Mr. Sandesh Munikar

that the saving of the 1000 years old wood was the top priority. Hence, an open call for volunteers was made to come together and help save the 'Kaath' of 'Kasthamandap'.