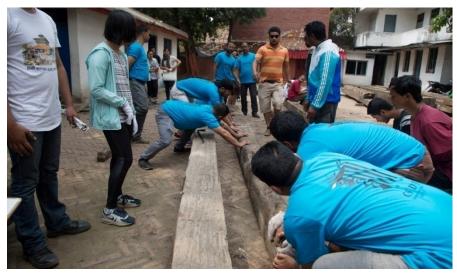

#### The work:

There was an open call for volunteers through the social media many interested and volunteers from all walks of life participated in this event. The local clubs, residents, students, professionals and the national army come together to help sort, inventory and store the thousand years old wood of Kasthamandap. The open call for volunteers saw more than 150 active volunteers during the three day period of the work.

The inventory team consisted mostly of students or architecture architects and or from the engineering background, who did all the measuring of the salvaged wood and also tried to identify if the wood was reusable or not, which part of the building it belonged of which to or monument the element belonged under the quidance and supervision of the master wood craftsmen. The non technical volunteers helped with the moving of the wood and other logistics.

Figure 3: The local clubs helping the inventory team to draw and record.

Photo Credit: Mr. Sandesh Munikar

Figure 4: The army personnel helping to move heavier woods in the premises

Photo Credit: Mr. Sandesh Munikar